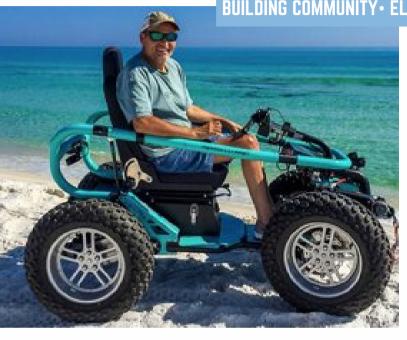

#### WHAT IS THE TERRAIN HOPPER?

The Terrain Hopper is an electrically powered off-road mobility vehicle engineered to conquer deep mud, soft beach sand, snow, rocks, steep hills and other obstacles.